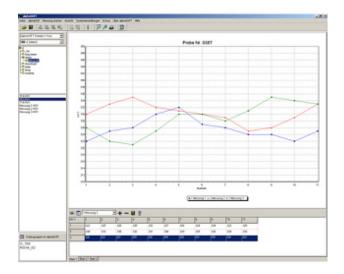

## **FUNCTIONS**

- Recording of measurement data taken with the alphaDUR
- Clear presentation of the measurement data as chart, table or histogram
- Statistical analysis of measurement data
- Setting of the alphaDUR measurement parameter.
- Storage of con gurations of measurement parameter on the alphaDUR or on the computer.
- Upload of data logger groups stored on the alphaDUR
- Loading and deletion of measurement parameter configurations stored on the alphaDUR or on the computer.
- Correction of measurement data is possible at any time. During recording of measurements selected readings can be deleted.

## **TEST REPORT**

- > Print of charts, tables and summary including statistics
- Multiple series of measurements can be displayed in one chart, provided that test load, material and hardness scale are equal
- > A use -defined logo can be embedded
- > For each series of measurements, a title and 8 other texts with user-defined labels can be entered